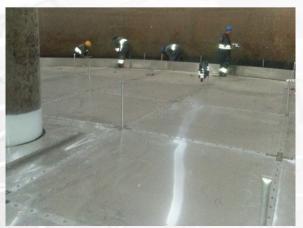

# Easy & safe installation

- Can be installed without scaffolding by crews trained to install skin and pontoon decks
- Only small and relatively unskilled crew necessary for installation

VAC

- Vacono's high end pre-fabricated IFR so called AL-FC QE<sup>2</sup>, Aluminium Full Contact with Quick assembly, high Quality of installation, Efficiency in the use of material and Excellence in operation.
- 40 years of know how
- Best Quality
- Reliable Service
- Supervision experience in all continents
- Family owned company
- Your trustable business partner