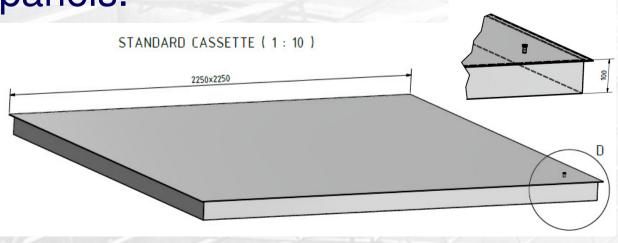

# VACONODECK AL FC

n na mija na maja na manja na maja na

- Lightweight Aluminum Full Contact deck
- Up to 400% reserve buoyancy
- According to API 650 App. H, 2.2 f
- Metallic sandwich panel
- Each floater is individually pressure tested in the factory

#### Comprehensive design requirements

n human hanna hanna hanna hanna hanna faraa da marka na da hanna hanna hanna hanna hanna hanna hanna hanna hann

- Flotation compartments 2,25m x 2,25m x 0,1m
  Optimized for the:
  - Fabrication & testing
  - Loading & transportation
  - Installation time & accuracy
  - Reliable operation