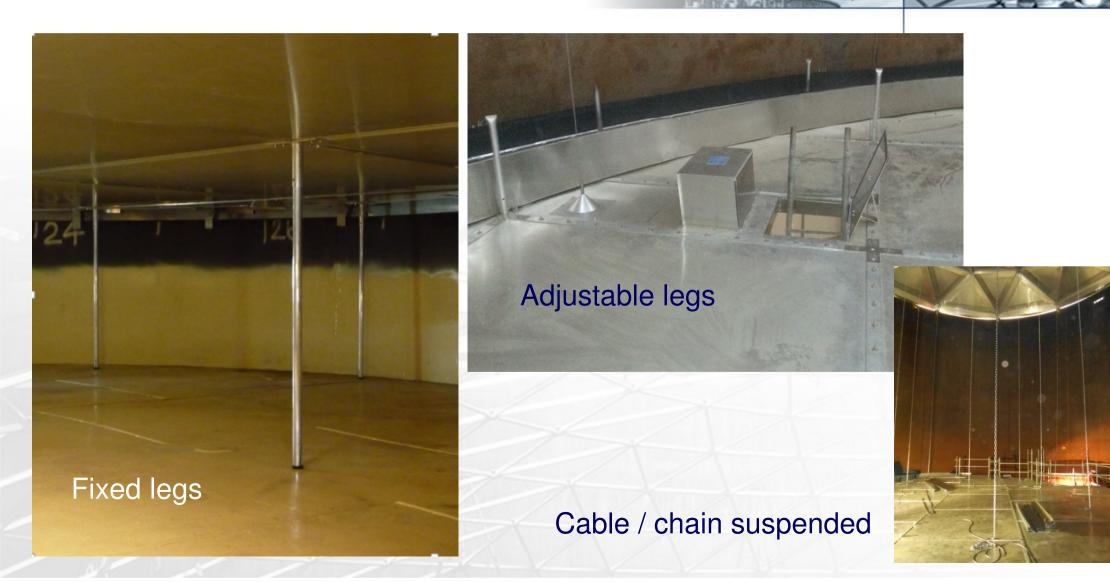

, out of which only 4x12,5mm=50mm in the product. (Compared to full circumferential weld in comp. design of approx. 9,000mm)

Therefore, only typical completion design has 180 times more weld seam in the product!



#### Comprehensive design requirements

n human hanna hanna hanna hanna hanna faraa da marka na da hanna hanna hanna hanna hanna hanna hanna hanna hann

- Flotation compartments 2,25m x 2,25m x 0,1m
  Optimized for the:
  - Fabrication & testing
  - Loading & transportation
  - Installation time & accuracy
  - Reliable operation





👅 VACON





## Design for new generation of AL-FC

In-house-design





🗮 VACONO

ahead of technology



## Light but strong design

VACON

 Very lightweight (approx 8 kg/sqm) but strong for installation and operation



## All Support Options





# For all seal types

an an a far an a far an fa



- Liquid mounted or vapor mounted
- Primary & secondary seal
- Mechanical shoe seal, wiper seals, etc.





# **Test-fitting**

- Test fitting regarding API 650 App. H.4.1.7
- Vacono's design to avoid the rest of the risk of possible combustible gas in case of a leakage in the mayor arrangement of honeycomb panels.







#### Appurtenances

eren er benenen berenen berenen berenen berenen ferenen berenen berenen berenen berenen ber

- Consideration of all appurtenances in the structure of the Aluminium Full Contact IFR
  - Foam dam
  - Man hole -
  - Vents -
  - Gauging funnels
    - Etc.





🗧 VACONO

head of technology

# All in-house fabrication

- Up to 75% less flotation compartments compared to comp. design allows best-in-class i