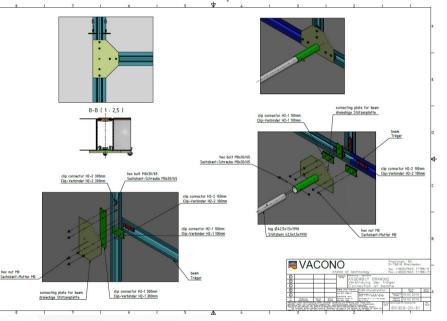

#### 99% weld seam reduction

 Only vertical corner welds of 4x100mm, out of which only 4x12,5mm=50mm in the product. (Compared to full circumferential weld in comp. design of approx. 9,000mm)

Therefore, only typical completion design has 180 times more weld seam in the product!

#### Comprehensive design requirements

n human hanna hanna hanna hanna hanna faraa da marka na da hanna hanna hanna hanna hanna hanna hanna hanna hann

- Flotation compartments 2,25m x 2,25m x 0,1m
  Optimized for the:
  - Fabrication & testing
  - Loading & transportation
  - Installation time & accuracy
  - Reliable operation