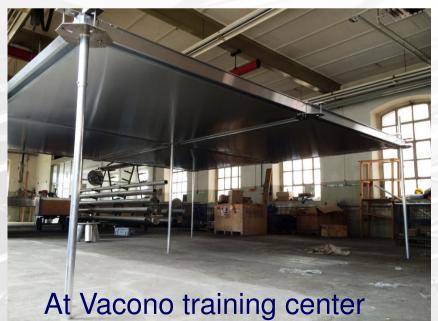

# Easy & safe installation

- Can be installed without scaffolding by crews trained to install skin and pontoon decks
- Only small and relatively unskilled crew necessary for installation

VAC

- Vacono's high end pre-fabricated IFR so called AL-FC QE<sup>2</sup>, Aluminium Full Contact with Quick assembly, high Quality of installation, Efficiency in the use of material and Excellence in operation.
- 40 years of know how
- Best Quality
- Reliable Service
- Supervision experience in all continents
- Family owned company
- Your trustable business partner