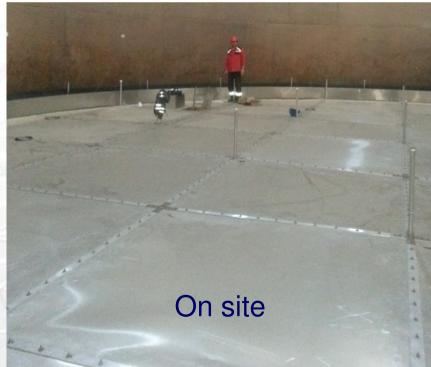

# Easy & safe installation

- Can be installed without scaffolding by crews trained to install skin and pontoon decks
- Only small and relatively unskilled crew necessary for installation

VAC

- Vacono's high end pre-fabricated IFR so called AL-FC QE<sup>2</sup>, Aluminium Full Contact with Quick assembly, high Quality of installation, Efficiency in the use of material and Excellence in operation.
- 40 years of know how
- Best Quality
- Reliable Service
- Supervision experience in all continents
- Family owned company
- Your trustable business partner