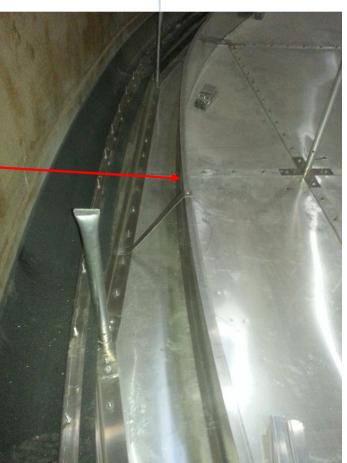

## Extremely High Emmission Efficieny

- Extremely reduced clamped seam length:
  - 84m deck with 5500 sqm deck surface
  - Comp. design with 1000x2500mm panels: 7700 m of seam between panels (=1,4m/sqm)
  - Vacono AL FC: 6500m of seam with metal to metal clamp bar (=30% less)
- Highest vapor efficiency of all non-welded Full Contact decks.

#### 99% weld seam reduction

 Only vertical corner welds of 4x100mm, out of which only 4x12,5mm=50mm in the product. (Compared to full circumferential weld in comp. design of approx. 9,000mm)

Therefore, only typical completion design has 180 times more weld seam in the product!