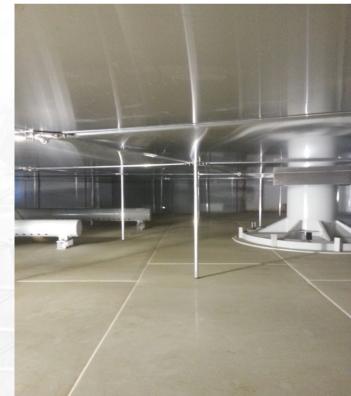

# VACONODECK AL FC

n na mija na maja na manja na maja na

- Lightweight Aluminum Full Contact deck
- Up to 400% reserve buoyancy
- According to API 650 App. H, 2.2 f
- Metallic sandwich panel
- Each floater is individually pressure tested in the factory

#### Comprehensive design requirements

n human hanna hanna hanna hanna hanna faraa da marka na da hanna hanna hanna hanna hanna hanna hanna hanna hann

- Flotation compartments 2,25m x 2,25m x 0,1m
  Optimized for the:
  - Fabrication & testing
  - Loading & transportation
  - Installation time & accuracy
  - Reliable operation