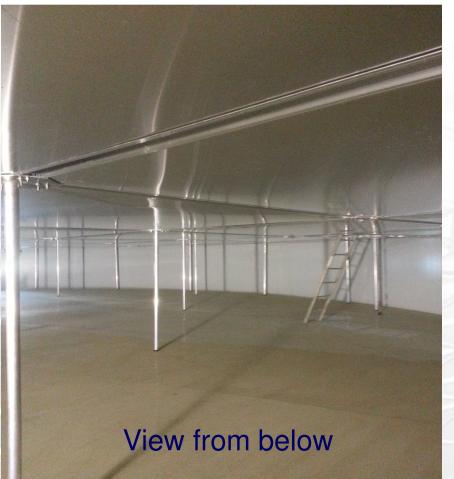

## Light but strong design

VACON

 Very lightweight (approx 8 kg/sqm) but strong for installation and operation

## All Support Options