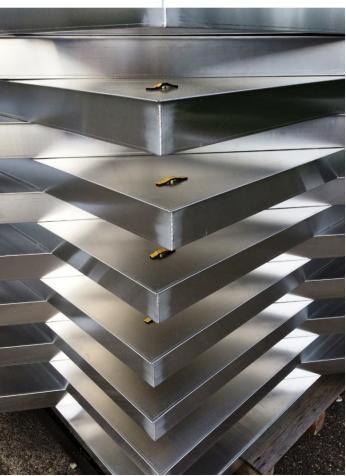

# VACONODECK AL FC

n na mija na maja na manja na maja na

- Lightweight Aluminum Full Contact deck
- Up to 400% reserve buoyancy
- According to API 650 App. H, 2.2 f
- Metallic sandwich panel
- Each floater is individually pressure tested in the factory

# All in-house fabrication

- Up to 75% less flotation compartments compared to comp. design allows best-in-class installation time
- All parts prefabricated in VACONO workshop for best Quality control

VAC