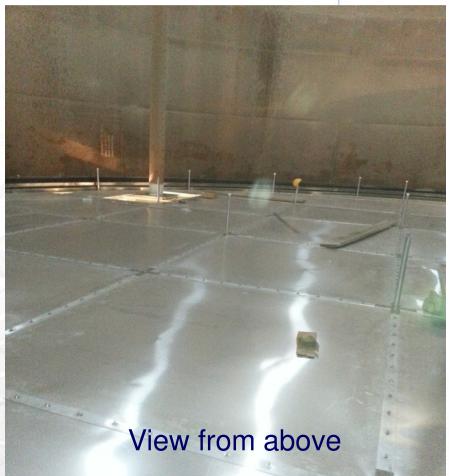

#### Comprehensive design requirements

n human hanna hanna hanna hanna hanna faraa da marka na da hanna hanna hanna hanna hanna hanna hanna hanna hann

- Flotation compartments 2,25m x 2,25m x 0,1m
  Optimized for the:
  - Fabrication & testing
  - Loading & transportation
  - Installation time & accuracy
  - Reliable operation

# **Test-fitting**

- Test fitting regarding API 650 App. H.4.1.7
- Vacono's design to avoid the rest of the risk of possible combustible gas in case of a leakage in the mayor arrangement of honeycomb panels.