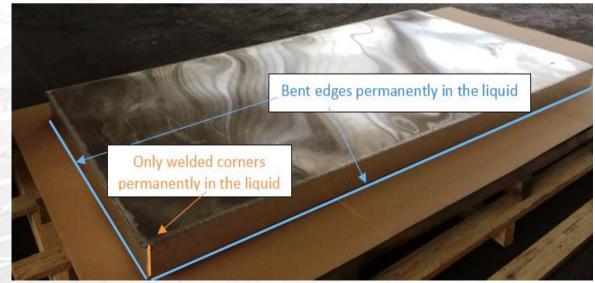

#### 99% weld seam reduction

 Only vertical corner welds of 4x100mm, out of which only 4x12,5mm=50mm in the product. (Compared to full circumferential weld in comp. design of approx. 9,000mm)

Therefore, only typical completion design has 180 times more weld seam in the product!