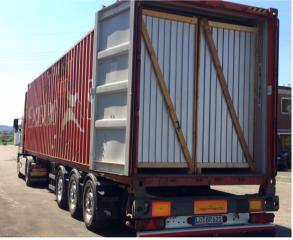

# All in-house fabrication

- Up to 75% less flotation compartments compared to comp. design allows best-in-class installation time
- All parts prefabricated in VACONO workshop for best Quality control

VAC

# Easy & safe installation

- Can be installed without scaffolding by crews trained to install skin and pontoon decks
- Only small and relatively unskilled crew necessary for installation

VAC

- Vacono's high end pre-fabricated IFR so called AL-FC QE<sup>2</sup>, Aluminium Full Contact with Quick assembly, high Quality of installation, Efficiency in the use of material and Excellence in operation.
- 40 years of know how
- Best Quality
- Reliable Service
- Supervision experience in all continents
- Family owned company
- Your trustable business partner